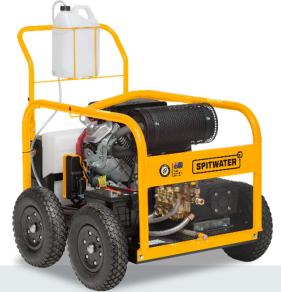

## HP3523AE

Cold Water Cleaner

## **Specifications**

- ⇒ 350 bar (5076 psi) pump pressure
- 435 bar (6309 psi) EWP pressure (optional)
- 23 Litres Per Minute pump volume
- ⇔ GX690 Honda petrol engine
- ⇒ 1450 rpm low speed pump
- Electric start
- Heavy duty machine

## **Standard Equipment**

- Interpump brass head pump
- RL56 Gun with S3 Lance, fixed nozzle & protector
- ♦ VB350 Unloader valve & VS350 Safety Valve
- Water cooling tank
- Operating and Maintenance manual

| Features                                                                                       | Benefits                                                                                 |
|------------------------------------------------------------------------------------------------|------------------------------------------------------------------------------------------|
| Interpump with ceramic pistons and brass head                                                  | Non-corrosive pump head to extend pump life and reduce maintenance costs                 |
| Oz-tuff belt drive                                                                             | 15% more power available than a gearbox and no more gearbox oil leaks (maintenance free) |
| Water cooling tank                                                                             | Protects the pump in bypass, when pistol trigger is closed                               |
| Inlet water filter                                                                             | Stops debris from scoring pistons and seals                                              |
| Pressure gauge                                                                                 | Easily monitor pump performance                                                          |
| 3 Stage powder coated zinc annealed chassis and frame with lifting hook and 4 pneumatic wheels | Resistant to corrosion and greater manoeuvrability over tough terrain                    |